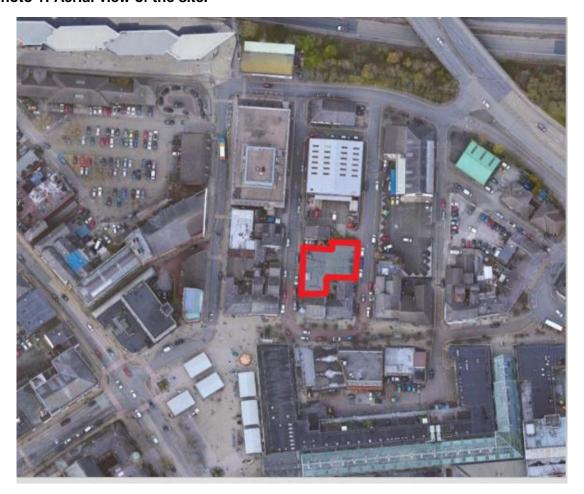

Photo 1: Aerial view of the site.

Photo 2: 3D View looking across the building to the east

**Photo 3: View from Hamnett Street** 

Photo 4: View of the reear of the building from John Street

Photo 5: View looking down John Street