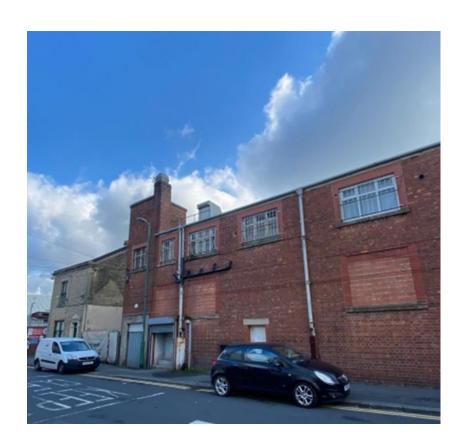

Photo 1: Aerial view of the site.

Photo 2: 3D View looking across the building to the east

**Photo 3: View from Hamnett Street** 

Photo 4: View of the reear of the building from John Street

Photo 5: View looking down John Street