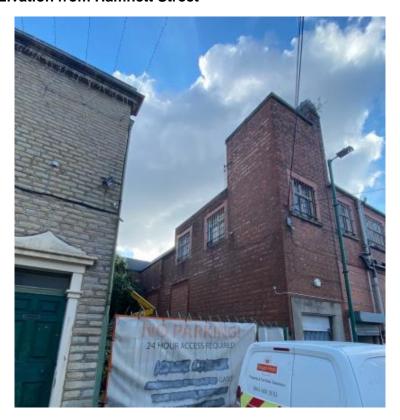

Photo 1: Aerial view of the site.

Photo 2: 3D View looking across the building to the east

**Photo 3: View from Hamnett Street** 

Photo 4: View of the reear of the building from John Street

Photo 5: View looking down John Street