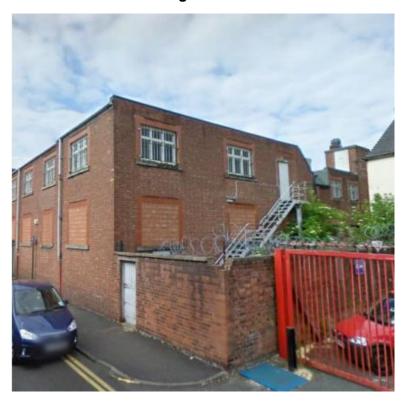

Photo 1: Aerial view of the site.

Photo 2: 3D View looking across the building to the east

**Photo 3: View from Hamnett Street** 

Photo 4: View of the reear of the building from John Street

Photo 5: View looking down John Street