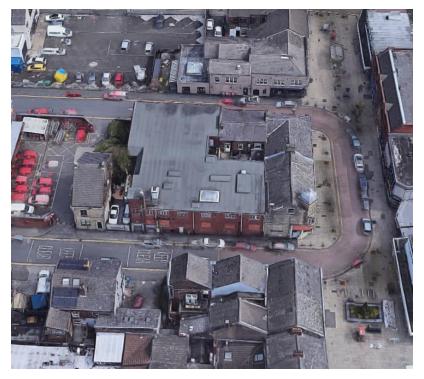

Photo 1: Aerial view of the site.

Photo 2: 3D View looking across the building to the east

**Photo 3: View from Hamnett Street** 

Photo 4: View of the reear of the building from John Street

Photo 5: View looking down John Street